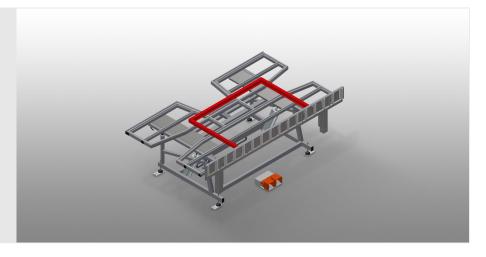

## KT3000

#### **TILTING TABLES**

Assembly table for vertical and horizontal assembly

- Stable steel construction
- Important when switching from vertical to horizontal transportation and vice versa
- Ideal for vertical and horizontal assembly
- Pneumatic tilting
- Table supporting surface with plastic slide bars
- Roller support can be lowered pneumatically
- 4-fold compressed air supply

#### KT 3000 / TILTING TABLES

- Length 3,000 mm
- Width 1,820 mm
- Vertical height 1,900 mm
- Roller conveyor width 200 mm
- Weight 300 kg
- Load 200 kg
- Compressed air supply 7 bar
- Air consumption approx. 35 l/min.