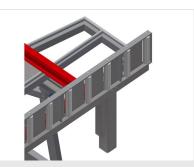

18/09/2025

Tilting table KT 3000

**Supporting surfaces** 

Supporting surfaces with plastic slide bars

Roller support

Roller conveyor can be lowered pneumatically to allow unhindered working in horizontal position; in vertical position, trouble-free onward transport is possible