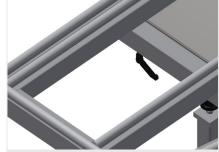

## 4-fold compressed air connection

4-fold compressed air connection for connecting compressed-air tools