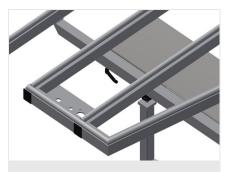

cal position, trouble-free onward transport is possible



Foot switch

Control via foot valve, Pneumatic horizontal/vertical tilting



## 4-fold compressed air connection

4-fold compressed air connection for connecting compressed-air tools



#### **Brush strip**

Supporting surfaces with brush strip



Tel +49 7041-14-184 sales@elumatec.com www.elumatec.com The right to make technical alterations is reserved.



18/09/2025



#### Felt strip

Supporting surfaces with felt profile strip



#### **Rubber strips**

Supporting surfaces with rubber-knob profile



# Profile protectors for support rollers

Profile protectors for support rollers 200 mm (Alum./16 x and Alum./21 x). Roller conveyor with protective tubing over the rollers to protect the window element during infeed and outfeed



#### Pull-out profile support

Pull-out table support at top for KT/KTH 3000 and KT/KTH 4000.The table support can be pulled out 500 mm at the top for high frames



#### **Mobility unit**

Mobility unit for KT/KTH/MS/VE. Mobility unit with flanged rollers and fixing brake



#### Rails

Rails, 2.0 m, left and right



elumatec AG Pinacher Straße, 61 75417 Mühlacker Germany Tel +49 7041-14-184 sales@elumatec.com www.elumatec.com The right to make technical alterations is reserved.



18/09/2025

#### KT 3000 / TILTING TABLES

- Length 3,000 mm
- Width 1,820 mm
- Vertical height 1,900 mm
- Roller conveyor width 200 mm
- Weight 300 kg
- Load 200 kg
- Compressed air supply 7 bar
- Air consumption approx. 35 l/min.

Tel +49 7041-14-184 sales@elumatec.com www.elumatec.com The right to make te