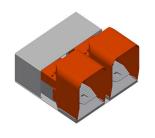

#### **TILTING TABLES**

Assembly table for vertical and horizontal assembly

- Stable steel construction
- Important when switching from vertical to horizontal transportation and vice versa
- Ideal for vertical and horizontal assembly
- Pneumatic tilting
- Table supporting surface with plastic slide bars
- Roller support can be lowered pneumatically
- 4-fold compressed air supply

18/09/2025

Tilting table KT 3000

**Supporting surfaces** 

Supporting surfaces with plastic slide bars

Roller support

Roller conveyor can be lowered pneumatically to allow unhindered working in horizontal position; in vertical position, trouble-free onward transport is possible