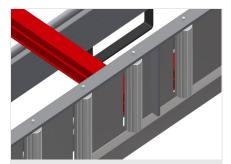

# Profile protectors for support rollers

Profile protectors for support rollers 200 mm (Alum./16 x and Alum./21 x). Roller conveyor with protective tubing over the rollers to protect the window element during infeed and outfeed