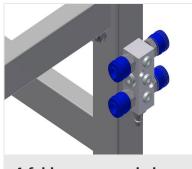

## 4-fold compressed air connection

4-fold compressed air connection for connecting compressed-air tools