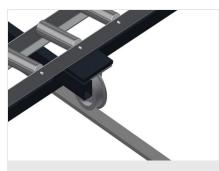

18/09/2025

Tilting table KT 3000

**Supporting surfaces** 

Supporting surfaces with plastic slide bars

Roller support

Roller conveyor can be lowered pneumatically to allow unhindered working in horizontal position; in vertical position, trouble-free onward transport is possible