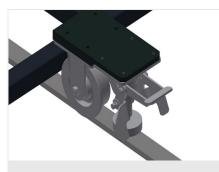

Foot switch

Control via foot valve, Pneumatic horizontal/vertical tilting

## 4-fold compressed air connection

4-fold compressed air connection for connecting compressed-air tools