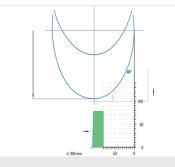

## elumatec

Vee-notch and notching saw KS 101/30

Vee-notch and notching saw KS 101/30 Cutting diagram KS 101/30

Vee-notch and notching saw KS 101/30

Vee-notch and notching saw KS 101/30

Vee-notch and notching saw KS 101/30

## KS 101/30 / VEE-NOTCH AND NOTCHING SAWS

- Cutting range for Vee-cuts: cutting depth 80 mm, profile height 100 mm
- Saw blade diameter 300 mm
- Saw blade speed 2,800 rpm
- Power supply 230/400 V, 3~, 50 Hz
- Power output per motor 0.9 kW
- Compressed air supply 7 bar
- Air consumption per working cycle 20 I without spraying, 44 I with spraying
- Length 980 mm, depth 800 mm, height 1,650 mm, weight 240 kg