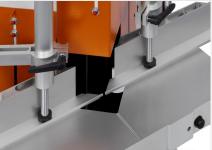

22/08/2025

- Precision Vee-cuts in aluminium and PVC profiles
- Pneumatic continuously adjustable saw blade feed for fast and precise sawing with rapid return
- Simple setting of cutting depth
- Equipped with connection for swarf extraction hose and swarf container as standard
- Equipped with saw blades as standard
- Equipped with pulsed coolant system as standard

## KS 101/30 / VEE-NOTCH AND NOTCHING SAWS

- Cutting range for Vee-cuts: cutting depth 80 mm, profile height 100 mm
- Saw blade diameter 300 mm
- Saw blade speed 2,800 rpm
- Power supply 230/400 V, 3~, 50 Hz
- Power output per motor 0.9 kW
- Compressed air supply 7 bar
- Air consumption per working cycle 20 I without spraying, 44 I with spraying
- Length 980 mm, depth 800 mm, height 1,650 mm, weight 240 kg