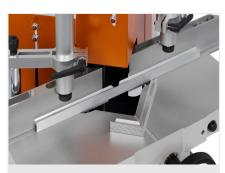

## elumatec

Vee-notch and notching saw KS 101/30

Vee-notch and notching saw KS 101/30 Cutting diagram KS 101/30

Vee-notch and notching saw KS 101/30

Vee-notch and notching saw KS 101/30

Vee-notch and notching saw KS 101/30

22/08/2025

- Precision Vee-cuts in aluminium and PVC profiles
- Pneumatic continuously adjustable saw blade feed for fast and precise sawing with rapid return
- Simple setting of cutting depth
- Equipped with connection for swarf extraction hose and swarf container as standard
- Equipped with saw blades as standard
- Equipped with pulsed coolant system as standard