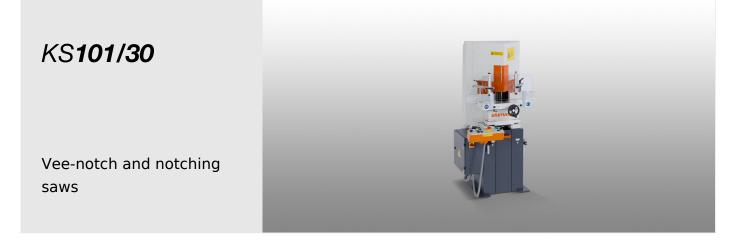

## elumatec

Vee-notch and notching saw KS 101/30

Vee-notch and notching saw KS 101/30 Cutting diagram KS 101/30

Vee-notch and notching saw KS 101/30

Vee-notch and notching saw KS 101/30

Vee-notch and notching saw KS 101/30

Vee-notch and notching saw KS 101/30

elumatec AG Pinacher Straße, 61 75417 Mühlacker Germany Tel +49 7041-14-184 sales@elumatec.com www.elumatec.com The right to make technical alterations is reserved.

## KS 101/30 / VEE-NOTCH AND NOTCHING SAWS

- Cutting range for Vee-cuts: cutting depth 80 mm, profile height 100 mm
- Saw blade diameter 300 mm
- Saw blade speed 2,800 rpm
- Power supply 230/400 V, 3~, 50 Hz
- Power output per motor 0.9 kW
- Compressed air supply 7 bar
- Air consumption per working cycle 20 I without spraying, 44 I with spraying
- Length 980 mm, depth 800 mm, height 1,650 mm, weight 240 kg