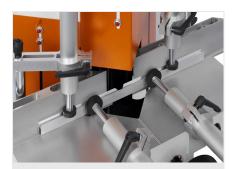

## elumatec

Vee-notch and notching saw KS 101/30

Vee-notch and notching saw KS 101/30 Cutting diagram KS 101/30

Vee-notch and notching saw KS 101/30

Vee-notch and notching saw KS 101/30

Vee-notch and notching saw KS 101/30

22/08/2025

- Precision Vee-cuts in aluminium and PVC profiles
- Pneumatic continuously adjustable saw blade feed for fast and precise sawing with rapid return
- Simple setting of cutting depth
- Equipped with connection for swarf extraction hose and swarf container as standard
- Equipped with saw blades as standard
- Equipped with pulsed coolant system as standard