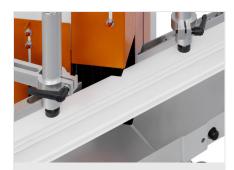

## elumatec

Vee-notch and notching saw KS 101/30

Vee-notch and notching saw KS 101/30 Cutting diagram KS 101/30

Vee-notch and notching saw KS 101/30

Vee-notch and notching saw KS 101/30

Vee-notch and notching saw KS 101/30

22/08/2025

- Precision Vee-cuts in aluminium and PVC profiles
- Pneumatic continuously adjustable saw blade feed for fast and precise sawing with rapid return
- Simple setting of cutting depth
- Equipped with connection for swarf extraction hose and swarf container as standard
- Equipped with saw blades as standard
- Equipped with pulsed coolant system as standard