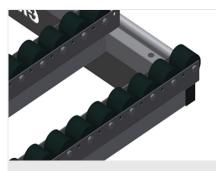

# Roller support, cmpl. for HT 3000/PVC

Hard plastic rollers with polyamide coating, on plain bearings, load per roller: 60 kg, convenient for transport and handling of PVC elements