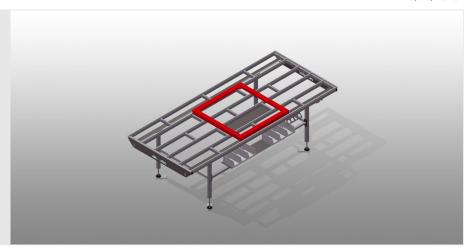

# HORIZONTAL ASSEMBLY TABLES

Horizontal table for all work tasks on frames and sashes

- Stable steel construction
- Assembly table for all work tasks on frames and sashes
- Table supporting surface with plastic slide bars
- Storage tray for setting down tools and accessories
- Adjustable height
- Simple installation with a modular system design

1

15/09/2025

Horizontal table -**Individual table HT 3000** 

Supporting surfaces

Supporting surfaces with plastic slide bars

Storage tray

Storage tray for setting down tools and accessories