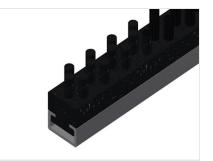

Table supporting surface with plastic slide bars
- Storage tray for setting down tools and accessories
- Adjustable height
- Simple installation with a modular system design

#### **Options**

- Also available with brush strips on request
- Also available with felt strips on request (for wooden elements)
- Also available with rubber strips on request (for aluminium elements)
- Roller support
- Tool rack
- 4-fold compressed air supply
- Storage area with six plastic trays

1



15/09/2025



Horizontal table -**Individual table HT 3000** 



Supporting surfaces

Supporting surfaces with plastic slide bars



Storage tray

Storage tray for setting down tools and accessories



#### Height adjustment

Adjustable height; working height can be set to 850 – 1,000 mm by means of adjustable feet



#### **Brush strip**

Supporting surfaces with brush strip



#### Felt strip

Supporting surfaces with felt strip



elumatec AG Pinacher Straße, 61 75417 Mühlacker Germany

Tel +49 7041-14-184 sales@elumatec.com www.elumatec.com

The right to make technical alterations is reserved.

# elumatec

### **TECHNICAL SHEET**

15/09/2025



**Rubber strips** 

Supporting surfaces with rubber-knob profile for aluminium elements



Storage area

Storage area with six plastic trays for small accessories, hardware and screws



**Tool rack** 

Tool rack for pneumatic or electrical tools



# 4-fold compressed air connection

4-fold compressed air connection for connecting compressed-air tools



# Roller support, cmpl. for HT 3000/PVC

Hard plastic rollers with polyamide coating, on plain bearings