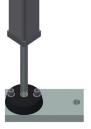

#### Height adjustment

Adjustable height; working height can be set to 850 – 1,000 mm by means of adjustable feet