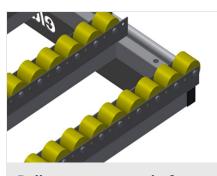

# Roller support, cmpl., for HT 3000/Alum.

Plastic rollers with polyurethane coating, on ball bearings, load per roller: 40 kg, convenient for transport and handling of aluminium elements

Tel +49 7041-14-184 sales@elumatec.com www.elumatec.com The right to make technical alterations is reserved.