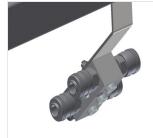

# 4-fold compressed air connection

4-fold compressed air connection for connecting compressed-air tools