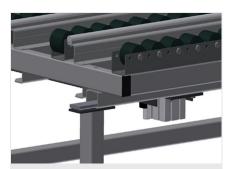

#### Height adjustment

Adjustable height; working height can be set to 850 – 1,000 mm by means of adjustable feet