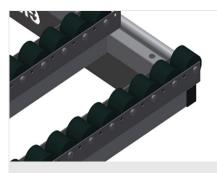

## Roller support, cmpl., for HT 2000/PVC

Hard plastic rollers with polyamide coating, on plain bearings, load per roller: 60 kg, convenient for transport and handling of PVC elements

## Roller support, cmpl., for HT 2000/Alum.

Plastic rollers with polyurethane coating, on ball bearings, load per roller: 40 kg, convenient for transport and handling of aluminium elements

Tel +49 7041-14-184 sales@elumatec.com www.elumatec.com The right to make technical alterations is reserved.