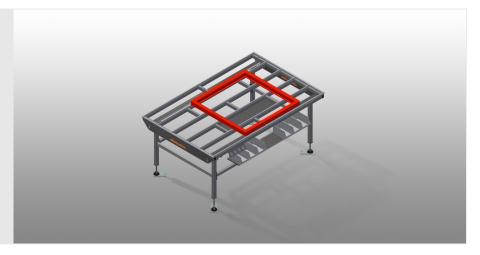

1

15/09/2025

Horizontal table - Individual table HT 2000

**Supporting surfaces**Supporting surfaces with plastic slide bars

Storage tray

Storage tray for setting down tools and accessories