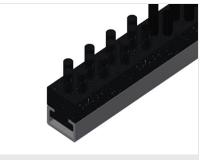

- Table supporting surface with plastic slide bars
- Storage tray for setting down tools and accessories
- Adjustable height
- Simple installation with a modular system design

#### **Options**

- Also available with brush strips on request
- Also available with felt strips on request (for wooden elements)
- Also available with rubber strips on request (for aluminium elements)
- Roller support
- Tool rack
- 4-fold compressed air supply
- Storage area with six plastic trays

1



15/09/2025



Horizontal table - Individual table HT 2000



**Supporting surfaces**Supporting surfaces with plastic slide bars



Storage tray

Storage tray for setting down tools and accessories



#### Height adjustment

Adjustable height; working height can be set to 850 – 1,000 mm by means of adjustable feet



#### **Brush strip**

Supporting surfaces with brush strip for MT/HT 2000  $\,$ 



#### Felt strip

Supporting surfaces with felt strip for MT/HT 2000



elumatec AG Pinacher Straße, 61 75417 Mühlacker Germany Tel +49 7041-14-184 sales@elumatec.com www.elumatec.com The right to make technical alterations is reserved.

# elumatec

### **TECHNICAL SHEET**

15/09/2025



#### **Rubber strips**

Supporting surfaces with rubber-knob profile for aluminium elements



#### Storage area

Storage area with six plastic trays for small accessories, hardware and screws



#### **Tool rack**

Tool rack for pneumatic or electrical tools



## 4-fold compressed air connection

4-fold compressed air connection for connecting compressed-air tools



## Roller support, cmpl., for HT 2000/PVC

Hard plasti