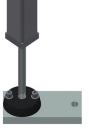

#### Height adjustment

Adjustable height; working height can be set to 850 – 1,000 mm by means of adjustable feet