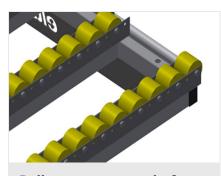

## Roller support, cmpl., for HT 2000/PVC

Hard plastic rollers with polyamide coating, on plain bearings, load per roller: 60 kg, convenient for transport and handling of PVC elements

## Roller support, cmpl., for HT 2000/Alum.

Plastic rollers with polyurethane coating, on ball bearings, load per roller: 40 kg, convenient for transport and handling of aluminium elements

Tel +49 7041-14-184 sales@elumatec.com www.elumatec.com The right to make technical alterations is reserved.