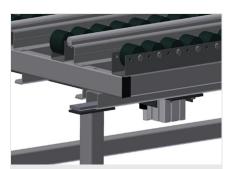

#### Height adjustment

Adjustable height; working height can be set to 850 – 1,000 mm by means of adjustable feet