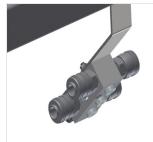

e tray for setting down tools and accessories



#### Height adjustment

Adjustable height; working height can be set to 850 – 1,000 mm by means of adjustable feet



#### **Brush strip**

Supporting surfaces with brush strip for MT/HT 2000  $\,$ 



#### Felt strip

Supporting surfaces with felt strip for MT/HT 2000



elumatec AG Pinacher Straße, 61 75417 Mühlacker Germany Tel +49 7041-14-184 sales@elumatec.com www.elumatec.com The right to make technical alterations is reserved.

# elumatec

### **TECHNICAL SHEET**

15/09/2025



#### **Rubber strips**

Supporting surfaces with rubber-knob profile for aluminium elements



#### Storage area

Storage area with six plastic trays for small accessories, hardware and screws



#### **Tool rack**

Tool rack for pneumatic or electrical tools



## 4-fold compressed air connection

4-fold compressed air connection for connecting compressed-air tools



## Roller support, cmpl., for HT 2000/PVC

Hard plastic rollers with polyamide coating, on plain bearings, load per roller: 60 kg, convenient for transport and handling of PVC elements



## Roller support, cmpl., for HT 2000/Alum.

Plastic rollers with polyurethane coating, on ball bearings, load per roller: 40 kg, convenient for transport and handling of aluminium elements



Tel +49 7041-14-184 sales@elumatec.com www.elumatec.com The right to make technical alterations is reserved.



15/09/2025



**Pneumatic lifting unit** 

Lifting unit L = 2,000 mm



15/09/2025

#### HT 2000 / HORIZONTAL ASSEMBLY TABLES

- Length 2,000 mm
- Width 1,300 mm
- Height 850 1,000 mm
- Weight 90