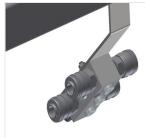

# 4-fold compressed air connection

4-fold compressed air connection for connecting compressed-air tools