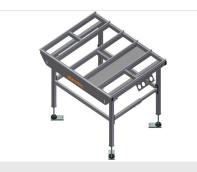

# HORIZONTAL ASSEMBLY TABLES

Horizontal table for all work tasks on frames and sashes

- Stable steel construction
- Table supporting surface with plastic slide bars
- Storage tray for setting down tools and accessories
- Adjustable height
- Simple installation with a modular system design

# **TECHNICAL SHEET**

03/09/2025

Horizontal table -Individual table HT 1000

**Supporting surfaces**Supporting surfaces with plastic slide bars

**Storage tray** 

Storage tray for setting down tools and accessories