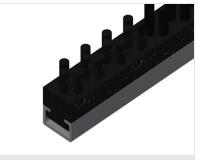

onstruction
- Table supporting surface with plastic slide bars
- Storage tray for setting down tools and accessories
- Adjustable height
- Simple installation with a modular system design

#### **Options**

- Also available with brush strips on request
- Also available with felt strips on request (for wooden elements)
- Also available with rubber strips on request (for aluminium elements)
- Roller support
- Tool rack
- 4-fold compressed air supply

1



# **TECHNICAL SHEET**

03/09/2025



Horizontal table -Individual table HT 1000



**Supporting surfaces**Supporting surfaces with plastic slide bars



**Storage tray** 

Storage tray for setting down tools and accessories



### Height adjustment

Adjustable height; working height can be set to 850 – 1,000 mm by means of adjustable feet



#### **Brush strip**

Supporting surfaces with brush strip for HT 1000



#### Felt strip

Supporting surfaces with felt strip for HT 1000



elumatec AG Pinacher Straße, 61 75417 Mühlacker Germany Tel +49 7041-14-184 sales@elumatec.com www.elumatec.com The right to make technical alterations is reserved.

# *elumatec*

## **TECHNICAL SHEET**

03/09/2025



#### **Rubber strips**

Supporting surfaces with rubber-knob profile for aluminium elements



#### **Tool rack**

Tool rack for pneumatic or electrical tools



# 4-fold compressed air connection

4-fold compressed air connection for connecting compressed-air tools



# Roller support, cmpl., for HT 1000/PVC

Hard plastic rollers with polyamide coating, on plain bearings, load per roller: 60 kg, convenient for transport and handling