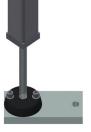

### Height adjustment

Adjustable height; working height can be set to 850 – 1,000 mm by means of adjustable feet