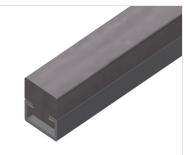

#### **Rubber strips**

Supporting surfaces with rubber-knob profile for aluminium elements