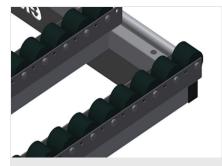

Storage tray for setting down tools and accessories



### Height adjustment

Adjustable height; working height can be set to 850 – 1,000 mm by means of adjustable feet



#### **Brush strip**

Supporting surfaces with brush strip for HT 1000



#### Felt strip

Supporting surfaces with felt strip for HT 1000



elumatec AG Pinacher Straße, 61 75417 Mühlacker Germany Tel +49 7041-14-184 sales@elumatec.com www.elumatec.com The right to make technical alterations is reserved.

# *elumatec*

## **TECHNICAL SHEET**

03/09/2025



#### **Rubber strips**

Supporting surfaces with rubber-knob profile for aluminium elements



#### **Tool rack**

Tool rack for pneumatic or electrical tools



# 4-fold compressed air connection

4-fold compressed air connection for connecting compressed-air tools



# Roller support, cmpl., for HT 1000/PVC

Hard plastic rollers with polyamide coating, on plain bearings, load per roller: 60 kg, convenient for transport and handling of PVC elements



# Rubber roller support, cmpl., for HT 1000/Alum.

Plastic rollers with polyurethane coating, on ball bearings, load per roller: 40 kg, convenient for transport and handling of aluminium elements



## **Pneumatic lifting unit**

Lifting unit L = 1,000 mm



Tel +49 7041-14-184 sales@elumatec.com www.elumatec.com The right to make technical alterations is reserved.



# **TECHNICAL SHEET**

03/09/2025

### HT 1000 / HORIZONTAL ASSEMBLY TABLES

- Length 1,000 mm
- Width 1,300 mm
- Height 850 1,000 mm
- Weight 70 kg