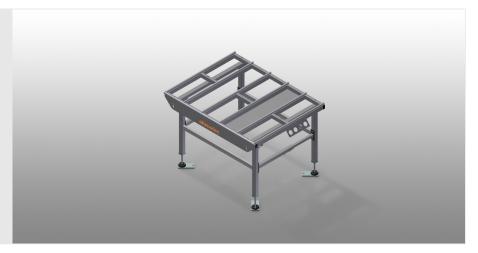

# HORIZONTAL ASSEMBLY TABLES

Horizontal table for all work tasks on frames and sashes

- Stable steel construction
- Table supporting surface with plastic slide bars
- Storage tray for setting down tools and accessories
- Adjustable height
- Simple installation with a modular system design

# **TECHNICAL SHEET**

03/09/2025

Horizontal table -Individual table HT 1000

**Supporting surfaces**Supporting surfaces with plastic slide bars

**Storage tray** 

Storage tray for setting down tools and accessories

### Height adjustment

Adjustable height; working height can be set to 850 – 1,000 mm by means of adjustable feet