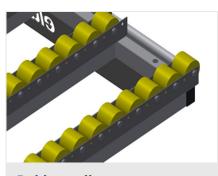

# Roller support, cmpl., for HT 1000/PVC

Hard plastic rollers with polyamide coating, on plain bearings, load per roller: 60 kg, convenient for transport and handling of PVC elements

# Rubber roller support, cmpl., for HT 1000/Alum.

Plastic rollers with polyurethane coating, on ball bearings, load per roller: 40 kg, convenient for transport and handling of aluminium elements