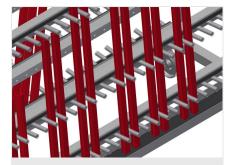

### **GLW48**

GLASS COMPARTMENT/GLAZING BEAD TROLLEYS

Profile trolley for vertical storage and transportation of aluminium glazing beads

- Stable steel construction
- Double-sided profile trolley for vertical storage and transportation of glazing beads
- Quick access to pre-sorted glazing beads
- Four sorting racks with fixed spacing
- Compartment dividers covered with protective tubing
- Lower supporting surface clad with protective rubber
- Rear back support with rubber strips
- 24 compartments per side
- Transport handle on both sides
- Four castors, two of which have a fixing brake

# **TECHNICAL SHEET**

15/09/2025

Glazing bead trolley GLW 48

Compartment divider with plastic protector

All supporting surfaces have a non-slip PVC cladding which protects surfaces from damage during storage