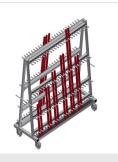

### **GLW48**

GLASS COMPARTMENT/GLAZING BEAD TROLLEYS

Profile trolley for vertical storage and transportation of aluminium glazing beads

- Stable steel construction
- Double-sided profile trolley for vertical storage and transportation of glazing beads
- Quick access to pre-sorted glazing beads
- Four sorting racks with fixed spacing
- Compartment dividers covered with protective tubing
- Lower supporting surface clad with protective rubber
- Rear back support with rubber strips
- 24 compartments per side
- Transport handle on both sides
- Four castors, two of which have a fixing brake

### GLW 48 / GLASS COMPARTMENT/GLAZING BEAD TROLLEYS

- Length 1,620 mm
- Width 620 mm
- Height 1,640 mm
- Eight compartment dividers
- Compartment width 40 mm
- Compartment depth 90 mm
- Unit height 1,400 mm
- Weight 120 kg
- Load 400 kg
- 48 compartments
- Roller diameter 125 mm