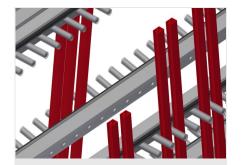

# **TECHNICAL SHEET**

15/09/2025

Glazing bead trolley GLW 48

Compartment divider with plastic protector

All supporting surfaces have a non-slip PVC cladding which protects surfaces from damage during storage