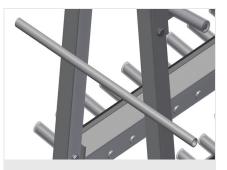

### GLW 48 / GLASS COMPARTMENT/GLAZING BEAD TROLLEYS

- Length 1,620 mm
- Width 620 mm
- Height 1,640 mm
- Eight compartment dividers
- Compartment width 40 mm
- Compartment depth 90 mm
- Unit height 1,400 mm
- Weight 120 kg
- Load 400 kg
- 48 compartments
- Roller diameter 125 mm