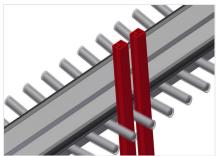

# **TECHNICAL SHEET**

15/09/2025

Glazing bead trolley GLW 48

Compartment divider with plastic protector

All supporting surfaces have a non-slip PVC cladding which protects surfaces from damage during storage