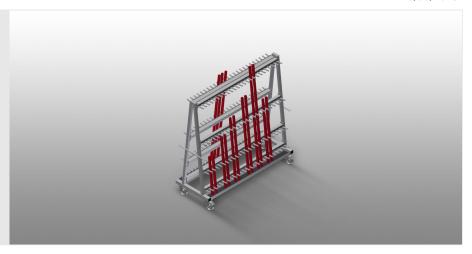

### **GLW48**

GLASS COMPARTMENT/GLAZING BEAD TROLLEYS

Profile trolley for vertical storage and transportation of aluminium glazing beads

- Stable steel construction
- Double-sided profile trolley for vertical storage and transportation of glazing beads
- Quick access to pre-sorted glazing beads
- Four sorting racks with fixed spacing
- Compartment dividers covered with protective tubing
- Lower supporting surface clad with protective rubber
- Rear back support with rubber strips
- 24 compartments per side
- Transport handle on both sides
- Four castors, two of which have a fixing brake

### GLW 48 / GLASS COMPARTMENT/GLAZING BEAD TROLLEYS

- Length 1,620 mm
- Width 620 mm
- Height 1,640 mm
- Eight compartment dividers
- Compartment width 40 mm
- Compartment depth 90 mm
- Unit height 1,400 mm
- Weight 120 kg
- Load 400 kg
- 48 compartments
- Roller diameter 125 mm