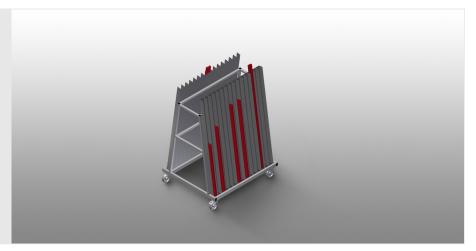

# GLW30

GLASS COMPARTMENT/GLAZING BEAD TROLLEYS

Glazing bead trolley for transportation and sorting of glazing beads

- Stable steel construction
- Ideal for vertical transportation and sorting of glazing beads
- Glazing bead trolley with 30 compartments
- 15 compartments per side
- Lower supporting surface clad with rubber
- Four castors, two of which have a fixing brake

### GLW 30 / GLASS COMPARTMENT/GLAZING BEAD TROLLEYS

- Length 1,185 mm
- Width 1,000 mm
- Height 1,660 mm
- 30 compartments
- Compartment width 75 mm
- Compartment depth 65 mm
- Weight 80 kg
- Load 350 kg
- Roller diameter 125 mm