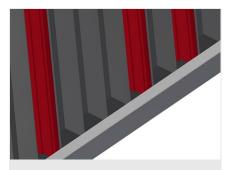

### Compartments

15 compartments per side, 30 compartments in total. Compartment width 75 mm,Compartment depth 65 mm, Rear support height 1,500 mm, Rear support angle: 8°

Lower supporting surface

Lower supporting surface clad with rubber