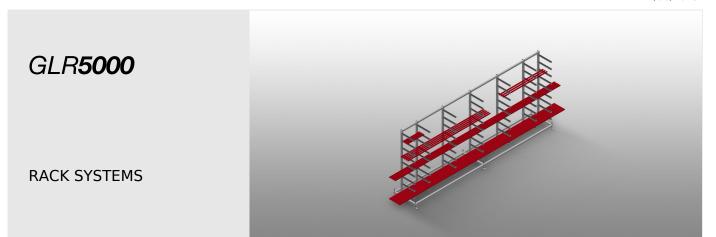

# **TECHNICAL SHEET**

17/08/2025

GLR 5000 Glazing bead rack

### **TECHNICAL SHEET**

17/08/2025

- Stable steel construction
- Glazing bead rack for horizontal storage of aluminium and plastic glazing beads
- Ideal for storing and sorting glazing beads, e.g. before the glazing bead saw
- Seven support arms are evenly spaced along the rack
- Four centre supports are adjustable
- Nine support arms are freely adjustable, giving variable support arm spacing
- Support arms are rubber coated
- Well-organised storage provides quick access