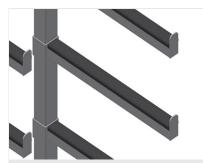

### Support arms

Support arms are rubber coated. Centre upright is adjustable. Support arms are freely adjustable, giving variable support arm spacing