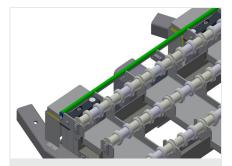

### **TECHNICAL SHEET**

06/09/2025

Glass lifting station GHS 15

**Supports**Lower supporting surfaces with lifting rollers for easier loading and unloading

**Lifting unit**Lifting unit for transferring sheets of glass to glass transport trolley GFW 15, controlled with a foot valve, max. travel = 50 mm