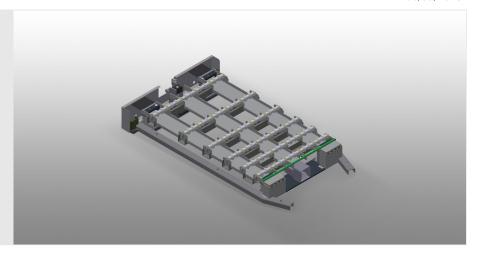

# GHS15

GLASS COMPARTMENT/GLAZING BEAD TROLLEYS

- Easy handling of sheets of glass in combination with glass transport trolley GFW 15
- With a pneumatic lifting unit controlled with a foot valve, max. travel = 50 mm
- Lower roller conveyors equipped with 15 x 4 PVC rollers in total
- Complete with draw-in mechanism for glass transport trolley GFW 15
- Basic dimensions: 2,100 x 1,250 mm

#### GHS 15 / GLASS COMPARTMENT/GLAZING BEAD TROLLEYS

- Length 2,100 mm
- Width 1,250 mm
- Height 250 mm
- Travel 50 mm max.
- Weight 100 kg

elumatec AG Pinacher Straße, 61 75417 Mühlacker Germany Tel +49 7041-14-184 sales@elumatec.com www.elumatec.com