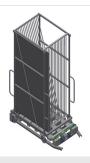

# GHS15

GLASS COMPARTMENT/GLAZING BEAD TROLLEYS

- Easy handling of sheets of glass in combination with glass transport trolley GFW 15
- With a pneumatic lifting unit controlled with a foot valve, max. travel = 50 mm
- Lower roller conveyors equipped with 15 x 4 PVC rollers in total
- Complete with draw-in mechanism for glass transport trolley GFW 15
- Basic dimensions: 2,100 x 1,250 mm

### **TECHNICAL SHEET**

06/09/2025

Glass lifting station GHS 15

**Supports**Lower supporting surfaces with lifting rollers for easier loading and unloading

**Lifting unit**Lifting unit for transferring sheets of glass to glass transport trolley GFW 15, controlled with a foot valve, max. travel = 50 mm

#### GHS 15 / GLASS COMPARTMENT/GLAZING BEAD TROLLEYS

- Length 2,100 mm
- Width 1,250 mm
- Height 250 mm
- Travel 50 mm max.
- Weight 100 kg

elumatec AG Pinacher Straße, 61 75417 Mühlacker Germany Tel +49 7041-14-184 sales@elumatec.com www.elumatec.com