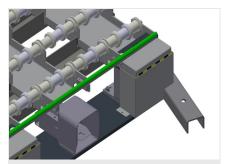

### **TECHNICAL SHEET**

06/09/2025

Glass lifting station GHS 15

**Supports**Lower supporting surfaces with lifting rollers for easier loading and unloading

**Lifting unit**Lifting unit for transferring sheets of glass to glass transport trolley GFW 15, controlled with a foot valve, max. travel = 50 mm