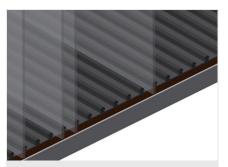

Rear supporting surfaces equipped with rubber strips protect sheets of glass from damage

Wooden supporting surface with felt

Lower supporting surface covered with felt.Additional plastic strips on the floor