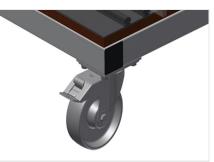

Castors

Four casters, two of which have a fixing brake, provide a high degree of mobility and easy, safe handling

Easy loading and unloading Well-organised storage provides quick access

Rear support with rubber strips