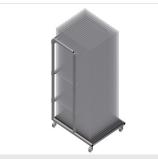

06/09/2025

*GFW1200* 

- Stable steel construction
- Ideal for sorting glass
- Hardwood supporting surface with felt
- Compartment dividers for 20 sheets of glass
- Compartment dividers height is adjustable
- Four castors, two of which have a fixing brake

## elumatec

Glass transport trolley GFW 1200 With glass panes

elumatec AG Pinacher Straße, 61 75417 Mühlacker Germany Tel +49 7041-14-184 sales@elumatec.com www.elumatec.com

GFW 1200 / GLASS COMPARTMENT/GLAZING BEAD TROLLEYS

- Length 1,200 mm
- Width 1,400 mm
- Height 2,270 mm
- 20 compartments
- Clearance 30 mm
- Weight 210 kg
- Load 800 kg
- Roller diameter 125 mm

elumatec AG Pinacher Straße, 61 75417 Mühlacker Germany Tel +49 7041-14-184 sales@elumatec.com www.elumatec.com