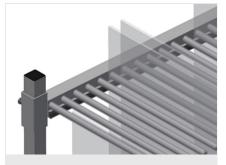

## **TECHNICAL SHEET**

06/09/2025

Glass transport trolley GFW 1200

Compartment divider with plastic protection

Compartment dividers height is adjustable. All supporting surfaces have a non-slip PVC cladding which protects sheets of glass from damage during storage