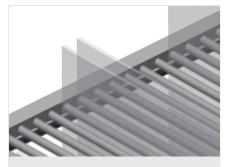

## **TECHNICAL SHEET**

06/09/2025

Glass transport trolley GFW 1200

Compartment divider with plastic protection

Compartment dividers height is adjustable. All supporting surfaces have a non-slip PVC cladding which protects sheets of glass from damage during storage