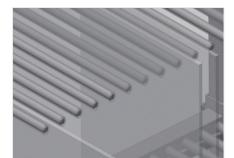

Rear supporting surfaces equipped with rubber strips protect sheets of glass from damage

Wooden supporting surface with felt

Lower supporting surface covered with felt.Additional plastic strips on the floor