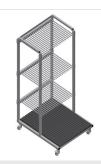

06/09/2025

*GFW1200* 

- Stable steel construction
- Ideal for sorting glass
- Hardwood supporting surface with felt
- Compartment dividers for 20 sheets of glass
- Compartment dividers height is adjustable
- Four castors, two of which have a fixing brake

## **TECHNICAL SHEET**

06/09/2025

Glass transport trolley GFW 1200

Compartment divider with plastic protection

Compartment dividers height is adjustable. All supporting surfaces have a non-slip PVC cladding which protects sheets of glass from damage during storage

- Length 1,200 mm
- Width 1,400 mm
- Height 2,270 mm
- 20 compartments
- Clearance 30 mm
- Weight 210 kg
- Load 800 kg
- Roller diameter 125 mm

elumatec AG Pinacher Straße, 61 75417 Mühlacker Germany Tel +49 7041-14-184 sales@elumatec.com www.elumatec.com