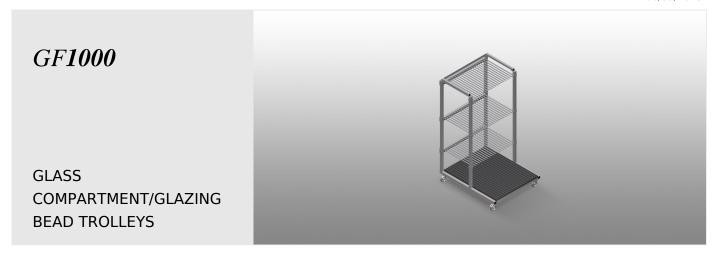

## **TECHNICAL SHEET**

06/09/2025

Glass transport trolley with sorting rack

- Stable steel construction
- Ideal for sorting glass
- Hardwood supporting surface with felt
- Compartment dividers for 20 sheets of glass
- Compartment dividers height is adjustable
- Four castors, two of which have a fixing brake

## GF 1000 / GLASS COMPARTMENT/GLAZING BEAD TROLLEYS

- Length 1,180 mm
- Width 850 mm
- Height 1,360 mm
- 20 compartments
- Clearance 30 mm
- Weight 95 kg
- Load 400 kg
- Roller diameter 125 mm

Tel +49 7041-14-184 sales@elumatec.com www.elumatec.com The right to make technical alterations is reserved.