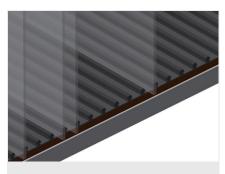

Back support with rubber strips

Rear supporting surfaces equipped with rubber strips protect sheets of glass from

Bottom supporting surface of wood with felt

Lower supporting surface covered with felt. Additional plastic strips on the floor