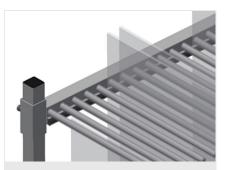

Compartment divider height is adjustable. All supporting surfaces have a non-slip PVC cladding which protects sheets of glass from damage during storage

Easy loading and unloading

Well-organised storage provides quick access