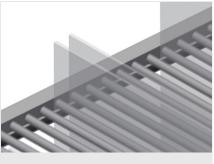

## **TECHNICAL SHEET**

06/09/2025

Glass compartment trolley GF 1000

**Casters** 

Four casters, two of which have a fixing brake, provide a high degree of mobility and easy, safe handling

Compartment divider with plastic protection

Compartment divider height is adjustable. All supporting surfaces have a non-slip PVC cladding which protects sheets of glass from damage during storage

Easy loading and unloading

Well-organised storage provides quick access