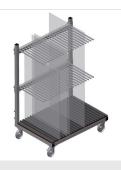

## **TECHNICAL SHEET**

06/09/2025

Glass compartment trolley GF 1000

**Casters** 

Four casters, two of which have a fixing brake, provide a high degree of mobility and easy, safe handling

Compartment divider with plastic protection