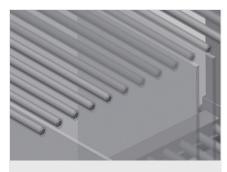

## **TECHNICAL SHEET**

06/09/2025

Glass transport trolley with sorting rack

- Stable steel construction
- Ideal for sorting glass
- Hardwood supporting surface with felt
- Compartment dividers for 20 sheets of glass
- Compartment dividers height is adjustable
- Four castors, two of which have a fixing brake