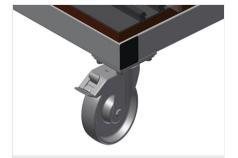

## **TECHNICAL SHEET**

06/09/2025

Glass compartment trolley GF 1000

**Casters** 

Four casters, two of which have a fixing brake, provide a high degree of mobility and easy, safe handling

Compartment divider with plastic protection