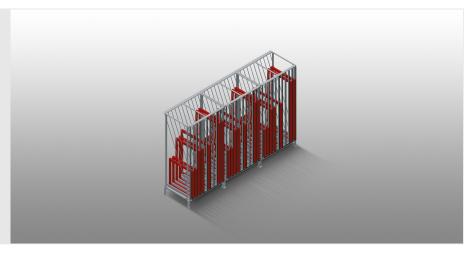

#### **RACK SYSTEMS**

- Rack for storage of window elements
- Stable steel construction
- Vertical sash sorting rack for sorting the sash elements
- Sorting rack with ten compartments
- Fast access to the elements
- Plastic-coated compartment dividers
- Supporting surface with plastic sheet
- Special slide plate bearing surfaces enable ergonomic removal of
- the sash elements as needed

#### Sash rack FPRM 10

Rack for storage of window elements

#### FPRM 10 / RACK SYSTEMS

- Length 1,520 mm
- Width 1,200 mm
- Height 3,000 mm
- Ten compartments
- Compartment width 120 mm
- Compartment height 2,650 mm
- Weight 300 kg
- Load 1,200 kg

Tel +49 7041-14-184 sales@elumatec.com www.elumatec.com The right to make technical alterations is reserved.