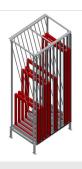

#### **RACK SYSTEMS**

- Rack for storage of window elements
- Stable steel construction
- Vertical sash sorting rack for sorting the sash elements
- Sorting rack with ten compartments
- Fast access to the elements
- Plastic-coated compartment dividers
- Supporting surface with plastic sheet
- Special slide plate bearing surfaces enable ergonomic removal of
- the sash elements as needed

#### Sash rack FPRM 10

Rack for storage of window elements