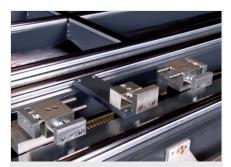

8-fold height adjustment for different screw driving heights

Stop block (option)

Two stop blocks for two sash widths

Supporting surfaces with brush strip for FAZ 2800 (option)