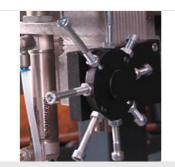

# Hinge drilling unit (option)

Hinge drilling unit with adjustable twospindle boring head, pneumatic height adjustment, with stops for the left and right drilling positions

8-fold height adjustment (option)