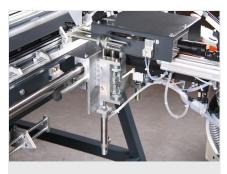

11/09/2025

Sash assembly centre FAZ 2800/60

**Supporting surfaces**Supporting surfaces with plastic slide bars

**Screwing unit**Mobile screwing unit with pneumatic height adjustment

**Gear cropper** 

Gear cropper with stops for a centred and consistent handle position. Gear cropper with open cutting tool

Screw feed unit

Feed screwing unit with automatic screw feeding

Laser unit (option)

Laser for screw driving position

Tel +49 7041-14-184 sales@elumatec.com www.elumatec.com The right to make technical alterations is reserved.