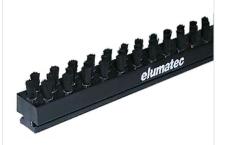

# Hardware rack BR 36 (option)

For orderly hardware storage at the sash assembly station