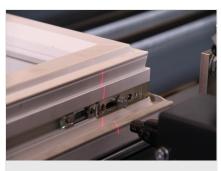

11/09/2025

Sash assembly centre FAZ 2800/60

**Supporting surfaces**Supporting surfaces with plastic slide bars

**Screwing unit**Mobile screwing unit with pneumatic height adjustment

**Gear cropper** 

Gear cropper with stops for a centred and consistent handle position. Gear cropper with open cutting tool