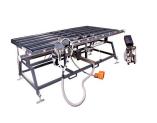

## FAZ2800/60

Sash Centres

Sash assembly centre for installing hardware on PVC window sashes

- Ergonomic fixing of hardware in a very short time
- Sash assembly table for measuring and cutting to length of hardware components
- · Optimisation of sash processing by carrying out various work tasks at a single workstation
- Assembly table can be tilted pneumatically
- The sash, measurement and centring units can be moved pneumatically
- Gear cropper with stops for a centred and consistent handle position
- Two stop blocks for different sash widths
- Mobile screwing unit with pneumatic height adjustment
- Screw feed unit
- Table supporting surface with plastic slide bars

11/09/2025

Sash assembly centre FAZ 2800/60

**Supporting surfaces**Supporting surfaces with plastic slide bars

**Screwing unit**Mobile screwing unit with pneumatic height adjustment

**Gear cropper** 

Gear cropper with stops for a centred and consistent handle position. Gear cropper with open cutting tool