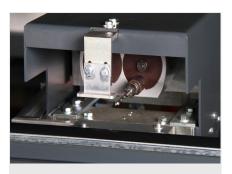

11/09/2025

Sash assembly centre FAZ 2800/60

**Supporting surfaces**Supporting surfaces with plastic slide bars

**Screwing unit**Mobile screwing unit with pneumatic height adjustment

**Gear cropper** 

Gear cropper with stops for a centred and consistent handle position. Gear cropper with open cutting tool