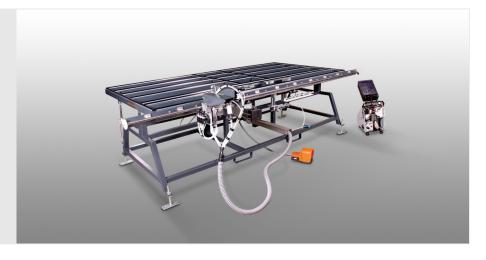

## FAZ2800/60

Sash Centres

Sash assembly centre for installing hardware on PVC window sashes

- Ergonomic fixing of hardware in a very short time
- Sash assembly table for measuring and cutting to length of hardware components
- · Optimisation of sash processing by carrying out various work tasks at a single workstation
- Assembly table can be tilted pneumatically
- The sash, measurement and centring units can be moved pneumatically
- Gear cropper with stops for a centred and consistent handle position
- Two stop blocks for different sash widths
- Mobile screwing unit with pneumatic height adjustment
- Screw feed unit
- Table supporting surface with plastic slide bars

11/09/2025

Sash assembly centre FAZ 2800/60

**Supporting surfaces**Supporting surfaces with plastic slide bars

**Screwing unit**Mobile screwing unit with pneumatic height adjustment

**Gear cropper** 

Gear cropper with stops for a centred and consistent handle position. Gear cropper with open cutting tool