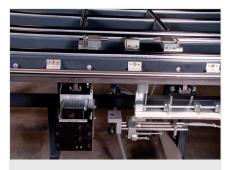

## FAZ2800/60

Sash Centres

Sash assembly centre for installing hardware on PVC window sashes

- Ergonomic fixing of hardware in a very short time
- Sash assembly table for measuring and cutting to length of hardware components
- · Optimisation of sash processing by carrying out various work tasks at a single workstation
- Assembly table can be tilted pneumatically
- The sash, measurement and centring units can be moved pneumatically
- Gear cropper with stops for a centred and consistent handle position
- Two stop blocks for different sash widths
- Mobile screwing unit with pneumatic height adjustment
- Screw feed unit
- Table supporting surface with plastic slide bars

11/09/2025

Sash assembly centre FAZ 2800/60

**Supporting surfaces**Supporting surfaces with plastic slide bars

**Screwing unit**Mobile screwing unit with pneumatic height adjustment

**Gear cropper** 

Gear cropper with stops for a centred and consistent handle position. Gear cropper with open cutting tool