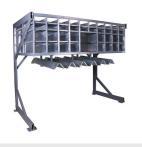

# Hardware rack BR 36 (option)

For orderly hardware storage at the sash assembly station