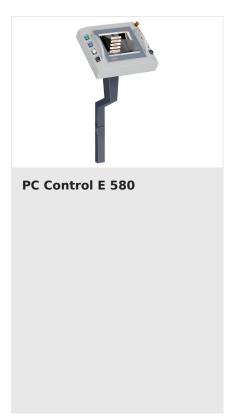

## **CONTROLLER VARIANTS**

- Machine available with 1, 3 or 5 axes
- Absolute measuring system, independent of drive
- Pneumatic locking at position
- Robust, low-wear direct drive for moving saw unit
- Ergonomic location of the control unit
- Positioning accuracy +/-0.1 mm
- PC with Windows OS for operating the machine
- Multilingual user interface
- Remote online maintenance
- Switching between mm/inches
- 12" touchscreen
- Touch-optimised user interface
- Interface for NEDO measuring rod, label printer and barcode scanner
- USB port for data transfer
- Network connection for integration into company network