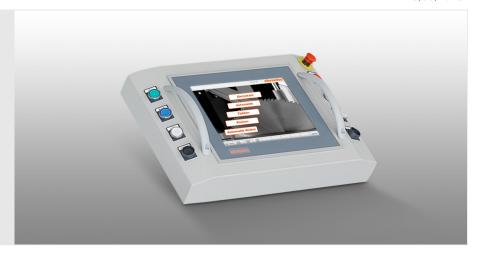

## **CONTROLLER VARIANTS**

- Machine available with 1, 3 or 5 axes
- Absolute measuring system, independent of drive
- Pneumatic locking at position
- Robust, low-wear direct drive for moving saw unit
- Ergonomic location of the control unit
- Positioning accuracy +/-0.1 mm
- PC with Windows OS for operating the machine
- Multilingual user interface
- Remote online maintenance
- Switching between mm/inches
- 12" touchscreen
- Touch-optimised user interface
- Interface for NEDO measuring rod, label printer and barcode scanner
- USB port for data transfer
- Network connection for integration into company network