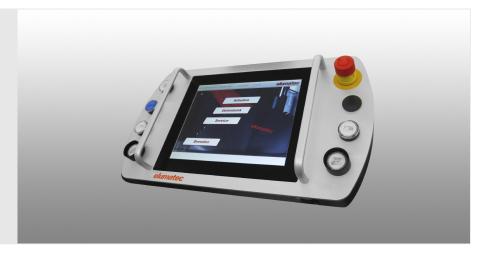

## **CONTROLLER VARIANTS**

- Machine available with 1 or 3 axes
- Absolute measuring system, independent of drive
- Pneumatic locking at position
- Robust, low-wear direct drive for moving saw unit
- Ergonomic location of the control unit
- Positioning accuracy +/-0.1 mm
- PC with Windows OS for operating the machine
- Multilingual user interface
- Remote online maintenance
- Switching between mm/inches
- 10.4" touchscreen
- Touch-optimised user interface
- Interface for NEDO measuring rod, label printer and barcode scanner
- USB port for data transfer
- Network connection for integration into company network