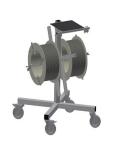

#### GASKET TROLLEYS

Gasket trolley for gasket reels

- Stable steel construction
- Two reel mounts
- Indispensable for gasket insertion
- Adjustable for any reel diameter
- Tool tray
- Four castors, two of which have a fixing brake

## elumatec

Gasket trolley DW 2

**Casters** Four casters, two of which have a fixing brake, provide a high degree of mobility and easy, safe handling

**TECHNICAL SHEET** 

Reel mounts For two gasket reels. Mounts adjustable for any reel size.