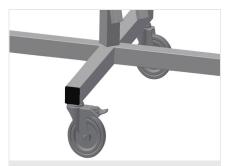

## elumatec

Gasket trolley DW 2

**Casters** Four casters, two of which have a fixing brake, provide a high degree of mobility and easy, safe handling

**TECHNICAL SHEET** 

Reel mounts For two gasket reels. Mounts adjustable for any reel size.