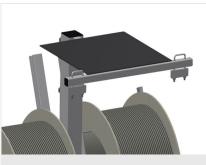

## elumatec

Gasket trolley DW 2

**Casters** Four casters, two of which have a fixing brake, provide a high degree of mobility and easy, safe handling

**TECHNICAL SHEET** 

Reel mounts For two gasket reels. Mounts adjustable for any reel size.

**Unwinding brake** Unwinding brake for each reel

Storage area for tools Practical tool tray located at working height

elumatec AG Pinacher Straße, 61 75417 Mühlacker Germany Tel +49 7041-14-184 sales@elumatec.com www.elumatec.com The right to make technical alterations is reserved.