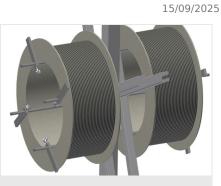

## elumatec

Gasket trolley DW 2

**Casters** Four casters, two of which have a fixing brake, provide a high degree of mobility and easy, safe handling

**TECHNICAL SHEET** 

Reel mounts For two gasket reels. Mounts adjustable for any reel size.

**Unwinding brake** Unwinding brake for each reel

Storage area for tools Practical tool tray located at working height

elumatec AG Pinacher Straße, 61 75417 Mühlacker Germany Tel +49 7041-14-184 sales@elumatec.com www.elumatec.com The right to make technical alterations is reserved.