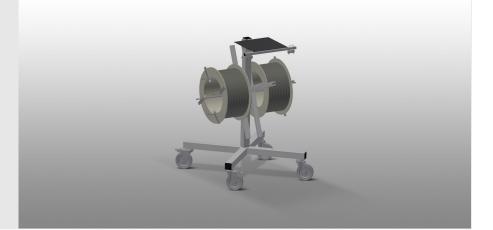

#### GASKET TROLLEYS

Gasket trolley for gasket reels

- Stable steel construction
- Two reel mounts
- Indispensable for gasket insertion
- Adjustable for any reel diameter
- Tool tray
- Four castors, two of which have a fixing brake

## elumatec

Gasket trolley DW 2

**Casters** Four casters, two of which have a fixing brake, provide a high degree of mobility and easy, safe handling

**TECHNICAL SHEET** 

Reel mounts For two gasket reels. Mounts adjustable for any reel size.

#### **DW 2** / GASKET TROLLEYS

- Length 700 mm
- Width 700 mm
- Height 1,005 mm
- Two reel mounts
- Max. reel diameter 750 mm
- Max. reel width 250 mm
- Weight 25 kg
- Roller diameter 125 mm

elumatec AG Pinacher Straße, 61 75417 Mühlacker Germany Tel +49 7041-14-184 sales@elumatec.com www.elumatec.com The right to make technical alterations is reserved.