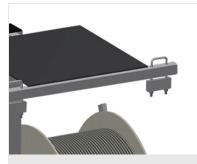

## elumatec

Gasket trolley DW 2

**Casters** Four casters, two of which have a fixing brake, provide a high degree of mobility and easy, safe handling

**TECHNICAL SHEET** 

Reel mounts For two gasket reels. Mounts adjustable for any reel size.

**Unwinding brake** Unwinding brake for each reel

Storage area for tools Practical tool tray located at working height

elumatec AG Pinacher Straße, 61 75417 Mühlacker Germany Tel +49 7041-14-184 sales@elumatec.com www.elumatec.com The right to make technical alterations is reserved.