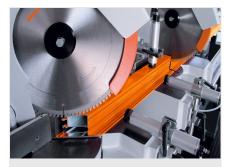

#### DOUBLE MITRE SAWS

- The solid cast construction with integrated turn table ensures optimal profile support for cutting to length with angular accuracy
- Continuous pivoting range adjustment of the saw heads from 0° to 45° to the left and right. This makes external and internal dimension cuts possible
- Vertical and horizontal pneumatic material clamping units ensures optimal profile fixation
- Equipped with saw blades as standard
- Equipped with digital display E 111 as standard
- Pulsed coolant system

#### DG 79 / DOUBLE MITRE SAWS

- Minimum cutting length at 90° 520 mm
- Minimum cutting length pivoted at 45° 520 mm
- Positive location points at 15°, 30°, and 45°
- Pivoting range from 0° to 45° continuously adjustable
- Hydro-pneumatic saw feed
- For cutting range, see cutting diagram
- Saw blade diameter 380 mm
- Saw blade speed 2,800 rpm
- Power supply 230/400 V, 3~, 50 Hz
- Power output per motor 3 kW
- Compressed air supply 7 bar