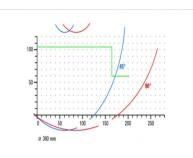

### **TECHNICAL SHEET**

04/09/2025

Double mitre saw DG 79 DG 79 + E 111

Double mitre saw DG 79

Double mitre saw DG 79

Double mitre saw DG 79

Double mitre saw DG 79

**Double mitre saw DG 79** Cutting diagram DG 79

#### DG 79 / DOUBLE MITRE SAWS

- Minimum cutting length at 90° 520 mm
- Minimum cutting length pivoted at 45° 520 mm
- Positive location points at 15°, 30°, and 45°
- Pivoting range from 0° to 45° continuously adjustable
- Hydro-pneumatic saw feed
- For cutting range, see cutting diagram
- Saw blade diameter 380 mm
- Saw blade speed 2,800 rpm
- Power supply 230/400 V, 3~, 50 Hz
- Power output per motor 3 kW
- Compressed air supply 7 bar