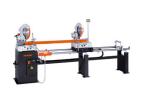

#### DOUBLE MITRE SAWS

- The solid cast construction with integrated turn table ensures optimal profile support for cutting to length with angular accuracy
- Continuous pivoting range adjustment of the saw heads from 0° to 45° to the left and right. This makes external and internal dimension cuts possible
- Vertical and horizontal pneumatic material clamping units ensures optimal profile fixation
- Equipped with saw blades as standard
- Equipped with digital display E 111 as standard
- Pulsed coolant system

### **TECHNICAL SHEET**

04/09/2025

Double mitre saw DG 79 DG 79 + E 111

Double mitre saw DG 79

Double mitre saw DG 79

Double mitre saw DG 79

Double mitre saw DG 79

**Double mitre saw DG 79** Cutting diagram DG 79