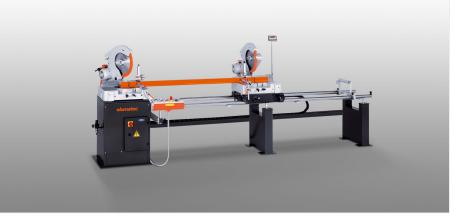

#### DOUBLE MITRE SAWS

- The solid cast construction with integrated turn table ensures optimal profile support for cutting to length with angular accuracy
- Continuous pivoting range adjustment of the saw heads from 0° to 45° to the left and right. This makes external and internal dimension cuts possible
- Vertical and horizontal pneumatic material clamping units ensures optimal profile fixation
- Equipped with saw blades as standard
- Equipped with digital display E 111 as standard
- Pulsed coolant system

### **TECHNICAL SHEET**

04/09/2025

Double mitre saw DG 79 DG 79 + E 111

Double mitre saw DG 79

Double mitre saw DG 79

Double mitre saw DG 79

Double mitre saw DG 79

**Double mitre saw DG 79** Cutting diagram DG 79