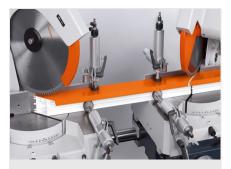

#### DOUBLE MITRE SAWS

- The solid cast construction with integrated turn table ensures optimal profile support for cutting to length with angular accuracy
- Continuous pivoting range adjustment of the saw heads from 0° to 45° to the left and right. This makes external and internal dimension cuts possible
- Vertical and horizontal pneumatic material clamping units ensures optimal profile fixation
- Equipped with saw blades as standard
- Equipped with digital display E 111 as standard
- Pulsed coolant system

#### DG 79 / DOUBLE MITRE SAWS

- Minimum cutting length at 90° 520 mm
- Minimum cutting length pivoted at 45° 520 mm
- Positive location points at 15°, 30°, and 45°
- Pivoting range from 0° to 45° continuously adjustable
- Hydro-pneumatic saw feed
- For cutting range, see cutting diagram
- Saw blade diameter 380 mm
- Saw blade speed 2,800 rpm
- Power supply 230/400 V, 3~, 50 Hz
- Power output per motor 3 kW
- Compressed air supply 7 bar