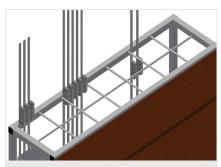

Storage area

Two storage areas for tools and accessories

Tel +49 7041-14-184 sales@elumatec.com www.elumatec.com The right to make technical alterations is reserved.

### BW 7002 / HARDWARE TROLLEYS

- Length 1,110 mm
- Width 710 mm
- Height 1,090 mm
- Weight 50 kg
- Load 300 kg
- Roller diameter 125 mm
- Seven compartments

elumatec AG Pinacher Straße, 61 75417 Mühlacker Germany Tel +49 7041-14-184 sales@elumatec.com www.elumatec.com The right to make technical alterations is reserved.