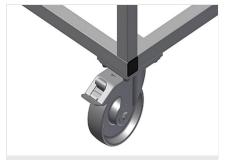

#### **Casters**

Four casters, two of which have a fixing brake, provide a high degree of mobility and easy, safe handling

Compartments

Four casters, two of which have a fixing brake, provide a high degree of mobility and easy, safe handling