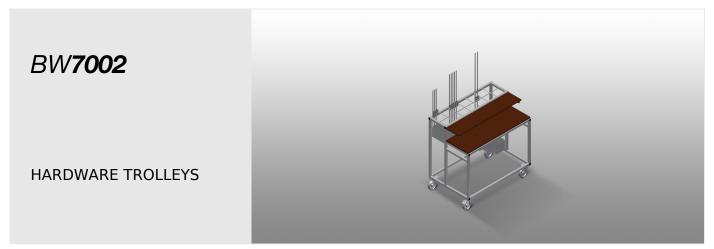

## **TECHNICAL SHEET**

04/09/2025

Hardware trolley for providing an organised arrangement of hardware

- Stable steel construction
- Two wooden shelves
- Equipped for the mounting of a punch press
- Four castors, two of which have a fixing brake

# **TECHNICAL SHEET**

04/09/2025

Hardware trolley BW 7002

### BW 7002 / HARDWARE TROLLEYS

- Length 1,110 mm
- Width 710 mm
- Height 1,090 mm
- Weight 50 kg
- Load 300 kg
- Roller diameter 125 mm
- Seven compartments

elumatec AG Pinacher Straße, 61 75417 Mühlacker Germany Tel +49 7041-14-184 sales@elumatec.com www.elumatec.com The right to make technical alterations is reserved.