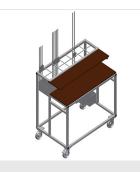

## **TECHNICAL SHEET**

04/09/2025

Hardware trolley for providing an organised arrangement of hardware

- Stable steel construction
- Two wooden shelves
- Equipped for the mounting of a punch press
- Four castors, two of which have a fixing brake

### BW 7002 / HARDWARE TROLLEYS

- Length 1,110 mm
- Width 710 mm
- Height 1,090 mm
- Weight 50 kg
- Load 300 kg
- Roller diameter 125 mm
- Seven compartments

elumatec AG Pinacher Straße, 61 75417 Mühlacker Germany Tel +49 7041-14-184 sales@elumatec.com www.elumatec.com The right to make technical alterations is reserved.