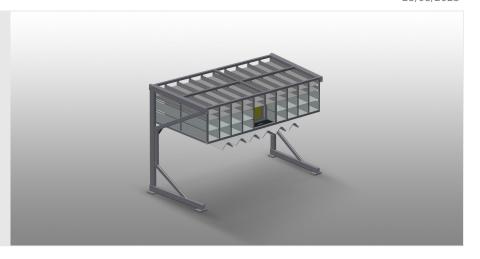

# BR**36**

**RACK SYSTEMS** 

Hardware rack with 36 compartments for orderly hardware storage at the sash assembly station

- Stable steel construction
- Hardware rack with 36 compartments
- With six angled supports for corner linkage gears
- Space for a monitor, with keyboard holder

#### BR 36 / RACK SYSTEMS

- Length 3,100 mm
- Width 1,525 mm
- Height 2,100 mm
- 36 compartments
- Lower compartment size 265 x 200 mm
- Upper compartment size 265 x 100 mm
- Safe load approx. 800 kg
- Weight 400 kg