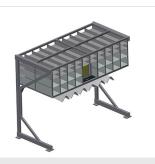

# BR**36**

**RACK SYSTEMS** 

Hardware rack with 36 compartments for orderly hardware storage at the sash assembly station

- Stable steel construction
- Hardware rack with 36 compartments
- With six angled supports for corner linkage gears
- Space for a monitor, with keyboard holder

#### BR 36 / RACK SYSTEMS

- Length 3,100 mm
- Width 1,525 mm
- Height 2,100 mm
- 36 compartments
- Lower compartment size 265 x 200 mm
- Upper compartment size 265 x 100 mm
- Safe load approx. 800 kg
- Weight 400 kg