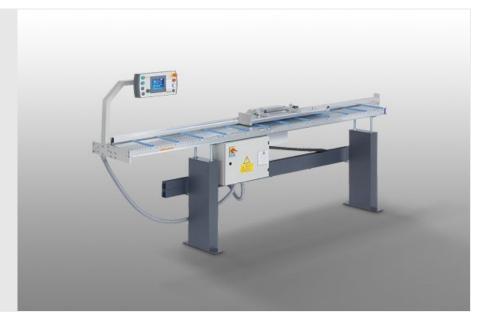

# **AMS200**

Length Stop and Measuring Systems

- Length stop and measuring system with 1-axis control for cutting-length positioning
- For cutting aluminium profiles to length accurately
- For mounting on all single-head saws (right-hand side)
- Stop carriage can be folded back for positioning of profiles
- Automatic retraction unit: No re-cutting by the saw blade (optional)
- Patented rail and carriage system

#### **Length variants**

- 3,000 mm
- 4,500 mm
- 6,000 mm

Variant for left-hand attachment on request

#### **Optional**

- Label printer
- EMA measuring and reading system

AMS 200 / LENGTH STOP AND MEASURING SYSTEMS

elumatec AG Pinacher Straße, 61 75417 Mühlacker Germany Tel +49 7041-14-184 sales@elumatec.com