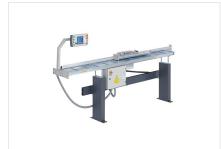

# **AMS200**

Length Stop and Measuring Systems

Length stop and measuring system with automatic cutting length adjustment and E 355 positioning controller

- For cutting aluminium profiles to length accurately
- For mounting on all single-head saws (right-hand side)
- Stop carriage can be folded back for positioning of profiles
- Automatic retraction unit: No re-cutting by the saw blade (option)
- Patented rail and carriage system

# **TECHNICAL SHEET**

14/08/2025

Length stop and measuring system AMS 200

Length stop and measuring system AMS 200

Length stop and measuring system AMS 200 + E 355