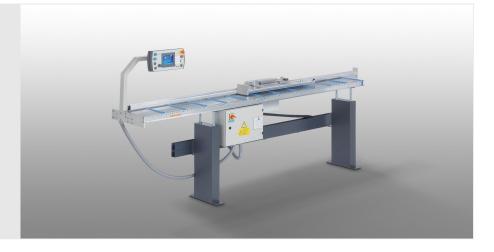

# **AMS200**

Length Stop and Measuring Systems

Length stop and measuring system with automatic cutting length adjustment and E 355 positioning controller

- For cutting aluminium profiles to length accurately
- For mounting on all single-head saws (right-hand side)
- Stop carriage can be folded back for positioning of profiles
- Automatic retraction unit: No re-cutting by the saw blade (option)
- Patented rail and carriage system

# **TECHNICAL SHEET**

14/08/2025

Length stop and measuring system AMS 200

Length stop and measuring system AMS 200

Length stop and measuring system AMS 200 + E 355