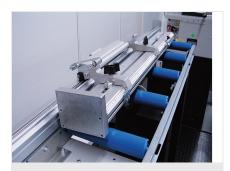

### AMS 200 / LENGTH STOP AND MEASURING SYSTEMS

- Measuring system is independent of drive
- Positioning accuracy +/- 0.1 mm per metre
- Power supply 230 V, 1~, 50/60 Hz
- Pneumatic locking at position
- 5.7" matrix display with membrane keyboard and hand wheel for navigation through the operation menus
- Memory for 1,000 data records. Correction values for profiles
- The block number, length dimension, profile number, angular position and quantity can be saved in the memory
- USB port on the front