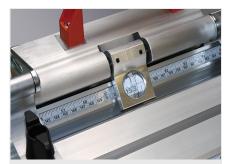

### AMS 200 / LENGTH STOP AND MEASURING SYSTEMS

- Measuring system is independent of drive
- Positioning accuracy +/- 0.1 mm per metre
- Power supply 230 V, 1~, 50/60 Hz
- Pneumatic locking at position
- 5.7" matrix display with membrane keyboard and hand wheel for navigation through the operation menus
- Memory for 1,000 data records. Correction values for profiles
- The block number, length dimension, profile number, angular position and quantity can be saved in the memory
- USB port on the front